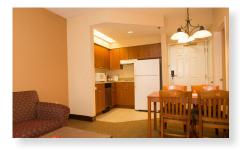

h of Bathroom Entrance Door from Bedroom
- 17 % inches Toilet Height from floor to top of seat
- 46 inches Shower control height
- · 34 inches Sink Height from floor to top of sink surround
- YES Wheelchair can access side of toilet & fit under sink
- · YES Wheelchairs can access bathroom with full and easy manoeuvrability
- YES Grab rails are present alongside the toilet and shower bench is permanent





#### STAYSKY SUITES I-DRIVE ORLANDO ACCESSIBILITY STATS

#### STANDARD SUITE

- · Deluxe Suites are located on ground up, five (5) floors.
- · 34 inches Width of entrance to suite
- · 34 inches Width of bathroom door
- · YES Hotel has suites located on the ground floor
- · Ground floor suites are consider as run of house, deluxe suites ground floor
- · YES All suites have refrigerators



## SWIMMING POOL

- · Swimming pool is accessible through gate, flat, paved surface.
- YES Pool access has either shallow steps with railing or ladder with grab rails
- YES Pool does not have a hoist to accommodate disabled guests
- YES Pool area is easy accessible to guests with disabilities



# BREAKFAST & BAR AREA

· Breakfast and bar area is easy accessible via a flat tile or carpeted surface



#### **FIRE SAFETY**

- · Hotel staff are trained in evacuation procedures for guests with disabilities.
- · Hotel has one wheelchair on site.

# FACILITIES & STAFF ASSISTANCE FOR DEAF & BLIND

- · Hotel staff are trained on disability awareness.
- · YES Hotels has TDD machines, emergency lighting, Braille, suite door bells and flashers.

# **GENERAL SUITE LAYOUT:**

2 Bedroom, 2 Bathroom