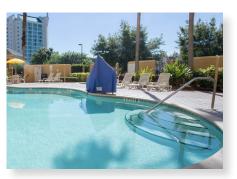

## SWIMMING POOL

- · Swimming pool is accessible through gate, flat, paved surface.
- YES Pool access has either shallow steps with railing or ladder with grab rails
- YES Pool does not have a hoist to accommodate disabled guests
- YES Pool area is easy accessible to guests with disabilities