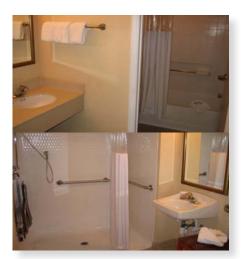

#### **SUITE BATHROOM**

- 32 1/4 inches Width of Bathroom Entrance Door from Living Space area
- 34 inches Width of Bathroom Entrance Door from Bedroom
- 15 1/4 inches Toilet Height from floor to top of seat
- 13 ¾ inches Bath Tub Height from floor to top of tub
- 33 inches Sink Height from floor to top of sink surround
- · NO Wheelchair can not access side of toilet or fit under sink
- YES Wheelchair can access front of bath tub and toilet
- YES Wheelchairs can access bathroom and manoeuvre with assistance.
- YES Grab rails are present alongside the bath
- NO Grab rails are not present alongside the toilet
- NO & YES Bath seat are not a fixture of the bath. However, seats are available upon request and availability.

#### SUITE - ROLL IN SHOWER

- Suite is considered as a deluxe suite, handicap accessible roll-in shower.
- Suite, Location and Bed Type:
- · Ground Floor: 102 One King
- · Ground Floor 111 Two Queens
- 6 inches Beds/Mattress are situated above ground on a solid metal frame
- · 32 inches Entrance Door Width and Bedroom Door Width
- · 27 inches Height of bed from ground to top of mattress
- · 32 inches Width of Bathroom Entrance Door from Living Space area
- 34 inches Width of Bathroom Entrance Door from Bedroom
- 17 % inches Toilet Height from floor to top of seat
- 46 inches Shower control height
- · 34 inches Sink Height from floor to top of sink surround
- YES Wheelchair can access side of toilet & fit under sink
- · YES Wheelchairs can access bathroom with full and easy manoeuvrability
- YES Grab rails are present alongside the toilet and shower bench is permanent