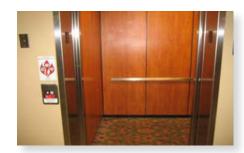

#### **LIFTS**

- · Lifts easily accommodate wheelchairs and their accessibility.
- 42 Inches Lift Door Entrance Width
- 80 inches Elevator With (interior of Cab)
- 52 inches Elevator Depth (Interior of Cab)
- · YES Controls for lift are positioned for easy access by wheelchair bound guests
- YES Lifts serve all guestroom floors
- · YES Braille markings are present on the exterior and interior of the lift