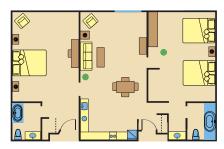

## SWIMMING POOL

- · Swimming pool is accessible through gate, flat, paved surface.
- YES Pool access has either shallow steps with railing or ladder with grab rails
- YES Pool does not have a hoist to accommodate disabled guests
- YES Pool area is easy accessible to guests with disabilities



# BREAKFAST & BAR AREA

· Breakfast and bar area is easy accessible via a flat tile or carpeted surface



#### **FIRE SAFETY**

- · Hotel staff are trained in evacuation procedures for guests with disabilities.
- · Hotel has one wheelchair on site.

# FACILITIES & STAFF ASSISTANCE FOR DEAF & BLIND

- · Hotel staff are trained on disability awareness.
- · YES Hotels has TDD machines, emergency lighting, Braille, suite door bells and flashers.

# **GENERAL SUITE LAYOUT:**

2 Bedroom, 2 Bathroom