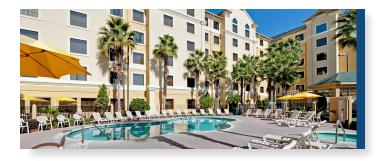

## SWIMMING POOL

- · Swimming pool is accessible through gate, flat, paved surface.
- YES Pool access has either shallow steps with railing or ladder with grab rails
- YES Pool does not have a hoist to accommodate disabled guests
- YES Pool area is easy accessible to guests with disabilities