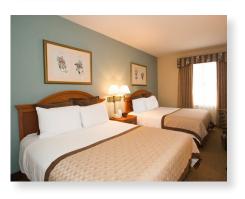

# BATH/SHOWER COMBO ACCESSIBLE SUITE

- · Suite is considered as a deluxe suite, handicap accessible bath/shower combo.
- · Room Location, Bedding Type & Number:
  - Ground Floor: 103 One King
  - Second Floor: 202 One King, 211 Two Queen
  - Third Floor: 302 Two Queen
  - Fourth Floor: 402 Two Queen
  - Fifth Floor: 502 Two Queen
- 6 inches Beds/Mattress are situated above ground on a solid metal frame
- 33 ½ inches Entrance Door Width and Bedroom Door Width
- · 27 inches Height of bed from ground to top of mattress

#### STANDARD SUITE

- · Deluxe Suites are located on ground up, five (5) floors.
- · 34 inches Width of entrance to suite
- · 34 inches Width of bathroom door
- · YES Hotel has suites located on the ground floor
- · Ground floor suites are consider as run of house, deluxe suites ground floor
- · YES All suites have refrigerators