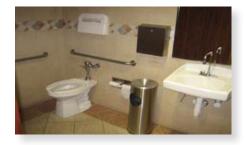

#### **SUITE BATHROOM**

- 32 1/4 inches Width of Bathroom Entrance Door from Living Space area
- 34 inches Width of Bathroom Entrance Door from Bedroom
- 15 1/4 inches Toilet Height from floor to top of seat
- 13 ¾ inches Bath Tub Height from floor to top of tub
- 33 inches Sink Height from floor to top of sink surround
- · NO Wheelchair can not access side of toilet or fit under sink
- YES Wheelchair can access front of bath tub and toilet
- YES Wheelchairs can access bathroom and manoeuvre with assistance.
- YES Grab rails are present alongside the bath
- NO Grab rails are not present alongside the toilet
- NO & YES Bath seat are not a fixture of the bath. However, seats are available upon request and availability.

#### SUITE - ROLL IN SHOWER

- Suite is considered as a deluxe suite, handicap accessible roll-in shower.
- Suite, Location and Bed Type:
- · Ground Floor: 102 One King
- · Ground Floor 111 Two Queens
- 6 inches Beds/Mattress are situated above ground on a solid metal frame
- · 32 inches Entrance Door Width and Bedroom Door Width
- · 27 inches Height of bed from ground to top of mattress
- · 32 inches Width of Bathroom Entrance Door from Living Space area
- 34 inches Width of Bathroom Entrance Door from Bedroom
- 17 % inches Toilet Height from floor to top of seat
- 46 inches Shower control height
- · 34 inches Sink Height from floor to top of sink surround
- YES Wheelchair can access side of toilet & fit under sink
- · YES Wheelchairs can access bathroom with full and easy manoeuvrability
- YES Grab rails are present alongside the toilet and shower bench is permanent