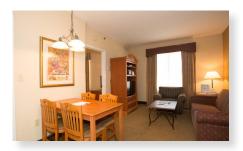

#### STANDARD SUITE

- · Deluxe Suites are located on ground up, five (5) floors.
- · 34 inches Width of entrance to suite
- · 34 inches Width of bathroom door
- · YES Hotel has suites located on the ground floor
- · Ground floor suites are consider as run of house, deluxe suites ground floor
- · YES All suites have refrigerators

# **GENERAL SUITE LAYOUT:**

2 Bedroom, 2 Bathroom